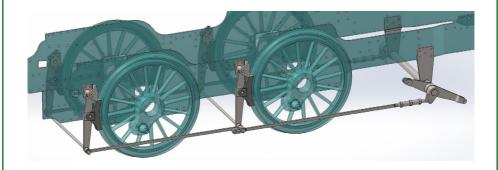

## **PUT THE BRAKES ON!**

Following on from the success of Cash for Crossheads, allowing us to purchase the crossheads, we are now seeking contributions towards the brake gear. This is the next hurdle in the G5 project.

Funds raised from our 'Put the brakes on!' appeal will allow us pay for the brake hangers, brake shafts, brake rods, brake shaft cranks, brake lever and brake hanger carriers.

You can help us purchase the brake gear by contributing towards a pound (lb) in weight of machined brake gear components for £50.00. Contributions made towards buying the brake items can be made as a donation or taken as shares in the company (as applicable and welcoming the 30% EIS tax relief benefit). Purchasing a lb of brake metal is £50.00, you can buy as many lbs as you like and spread the cost as required.

"Help us complete the G5 by contributing towards a lb of brake gear"