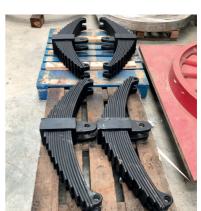

## Help us 'Get on Track'

With the crankaxle, wheels and tyres awaiting assembly at South Devon Railway, thoughts move onto the fitting of the leading and trailing wheel-sets to the locomotive. To pave the way for a rolling chassis, the four axle boxes and phosphor bronze bearings, which we have, will need to be machined to fit. We are also in possession of the four main springs, links, hanger links and associated assembly pins. The spring hangers are already fitted to the frame. There will be great deal of labour in the process as the frame will need to be lifted with the four refurbished lifting jacks.

**Axleboxes** 

CAD image of Axlebox

"Help get
these parts in
motion - support
the 'Get on Track'
Fund"

Spring Hanger Links

Main Springs

Photos Tim Taylor